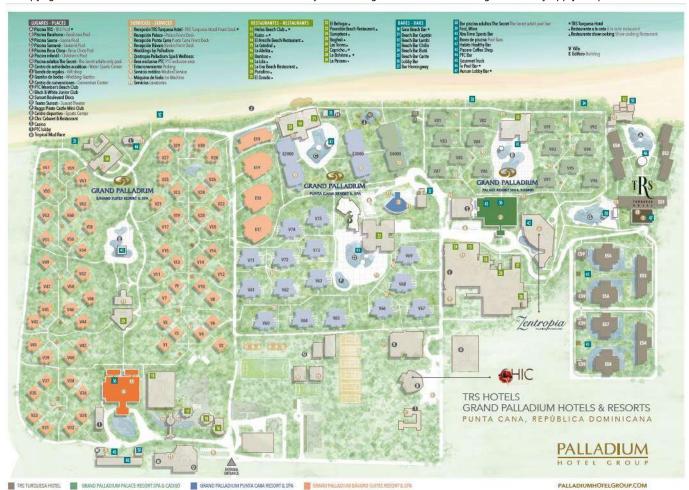

## **✓** HOTEL FACILITIES

| Num. rooms: 372             | Villas: 4                          | Buildings: 9        |
|-----------------------------|------------------------------------|---------------------|
| Lobbies: 1                  | Area: 320000                       | Swimming pools: 2   |
| Swimming pools•: 5          | Beach Club: 1                      | Rest. Cabaret: 1    |
| Show cooking Restaurants: 1 | Bars "Dine around" •: 21           | Bars: 7             |
| Rest. Dine Around •: 5      | A la carte Rest. "Dine around"•: 9 | A la carte Rest.: 3 |
| Outdoor Jacuzzi             | Gym •                              | Conference rooms•   |
| Sporting facilities•        | Zentropia Palladium Spa & Wellness | Boutique•           |
| Gym                         | Hairdresser***                     | Gift Shop•          |
| Chemist's•                  | lewelry•                           |                     |

 $\textbf{\textit{Observations:}} \bullet \textit{Use and enjoyment at Grand Palladium Hotels} \& \textit{Resorts.}$ 

ACCESS

Accessible rooms: 0

BEACH

Beach Access: Yes

Banquet: 7•

| ₹ ACCESS              | 🖒 DISABLED        | BEACH                                     | <b>□</b> B. CENTER                                                                     |
|-----------------------|-------------------|-------------------------------------------|----------------------------------------------------------------------------------------|
| Taxi min: 20          | Level access: Yes | Lifeguard: Yes                            | Total Area m2: 605•                                                                    |
| Approx. price USD: 35 | Pool Access: Yes  | Sand color: White Observations: Blue Flag | Max Capacity: 500• • Salons located in Grand Observations: Palladium Hotels & Resorts. |

# **BARS AND RESTAURANTS**

|                                            | UU DANS A                                                                      | IL ILLIIAUI |            |              |                   |
|--------------------------------------------|--------------------------------------------------------------------------------|-------------|------------|--------------|-------------------|
| Name                                       | Opening hours                                                                  | Reservation | Dress code | Smoking area | Location          |
| Show cooking Restaurants                   |                                                                                |             |            |              |                   |
| Capricho                                   | <b>Breakfast:</b> 07:00am-11:00am <b>Lunch:</b> 12:30pm-03:00pm                | -           | /          | ✓            | T R S Turquesa    |
| Cabaret Restautant                         |                                                                                |             |            |              |                   |
| Chic Cabaret & Restaurant                  | <b>Dinner :</b> 07:15pm-01:00am                                                | ✓           | ✓          | -            | Gp Palace         |
| A la carte Restaurants                     |                                                                                |             |            |              |                   |
| La Bohème (French Cuisine)                 | <b>Dinner</b> :06:00pm-10:00pm                                                 | ✓           | ✓          | ✓            | T R S Turquesa    |
| Kusko (Nikkei Cuisine)                     | <b>Dinner :</b> 06:30pm-10:00pm                                                | /           | ✓          | -            | G P Palace        |
| Italian Cuisine                            | <b>Dinner :</b> 06:00pm-10:00pm                                                | ✓           | ✓          | -            | Trs Turquesa      |
| Beach Club                                 |                                                                                |             |            |              |                   |
| Helios                                     | Breakfast:07:00am-10:30am<br>Lunch :12:30pm-03:00pm<br>Dinner :06:00pm-10:00pm | ✓           | <b>,</b>   | <b>√</b>     | T R S Turquesa    |
| Lobby bars                                 |                                                                                |             |            |              |                   |
| Aurum                                      | 00:00am-00:00am                                                                | -           | -          | -            | T R S Turquesa    |
| Bars in Restaurants                        |                                                                                |             |            |              |                   |
| Kan Pai Waiting Bar                        |                                                                                | -           | -          | -            | G P Palace        |
| Helios Waiting Bar                         | 06:00pm-10:30pm                                                                | -           | -          | -            | Trs Turquesa      |
| El Dorado & Portofino Waiting<br>Bar       | 06:00pm-10:30pm                                                                | -           | -          | -            | Gp Punta Cana     |
| Bamboo, La Lola, La Adelita<br>Waiting Bar | 06:00pm-10:30pm                                                                | -           | -          | -            | Gp Bavaro         |
| La Paisana Waiting Bar                     | 06:00pm-10:30pm                                                                | -           | -          | -            | Gp Bavaro         |
| Pool bars                                  |                                                                                |             |            |              |                   |
| Io Bar                                     | 09:00am-12:00am                                                                | -           | -          | ✓            | T R S Turquesa    |
| T R S Islas 1                              | 09:00am-06:00pm                                                                | -           | -          | ✓            | T R S Turquesa    |
| T R S Islas 2                              | 09:00am-06:00pm                                                                | -           | -          | ✓            | T R S Turquesa    |
| Beach Bars                                 |                                                                                |             |            |              |                   |
| Gaia                                       | 10:00am-05:00pm                                                                | -           | -          | ✓            | T R S Turquesa    |
| Rest. Show Cooking "Dine around"           |                                                                                |             |            |              |                   |
| La Catedral                                | Breakfast:07:00am-10:00am<br>Dinner:06:30pm-10:00pm                            | -           | /          | ✓            | G P Bávaro Suites |
| El Arrecife                                | Lunch :12:00am-04:00pm                                                         | -           | ✓          | ✓            | G P Bávaro Suites |
| El Behique                                 | <b>Breakfast:</b> 07:00am-10:00am <b>Lunch:</b> 12:30pm-03:00pm                | -           | 1          | -            | G P Punta Cana    |
| Las Torres                                 | Breakfast:07:00am-10:30am<br>Dinner:06:30pm-10:00pm                            | -           | 1          | -            | G P Palace        |
| Poseidón                                   |                                                                                | -           | ✓          | /            | G P Palace        |
| A la carte Rest. "Dine around"             | ,                                                                              |             |            |              |                   |
| Bhogali (Indian Cuisine)                   | <b>Dinner</b> :06:00pm-10:00pm                                                 | 1           | 1          | ✓            | G P Palace        |
| Sumptuori (Japanese Cuisine)               | <b>Dinner :</b> 05:45pm-10:00pm                                                | ✓           | ✓          | -            | G P Palace        |
| El Dorado (Steakhouse)                     | <b>Dinner :</b> 06:00pm-10:00pm                                                | 1           | ✓          | /            | G P Punta Cana    |
| Portofino (Italian Cuisine)                | <b>Dinner :</b> 06:00pm-10:00pm                                                | 1           | ✓          | /            | G P Punta Cana    |
| La Adelita (Mexican Cuisine)               | <b>Dinner :</b> 06:00pm-10:00pm                                                | 1           | 1          | /            | G P Bávaro Suites |
| La Lola (Spanish Cuisine)                  | <b>Dinner :</b> 06:00pm-10:00pm                                                | 1           | 1          | /            | G P Bávaro Suites |
| Bamboo (Asian Cuisine)                     | <b>Dinner :</b> 06:00pm-10:00pm                                                | ✓           | 1          | /            | G P Bávaro Suites |
| La Paisana (Argentine Cuisine)             | <b>Dinner :</b> 06:00pm-10:00pm                                                | 1           | 1          | /            | G P Bávaro Suites |
| First Wine***                              | <b>Dinner</b> :06:30pm-10:00pm                                                 | ✓           | -          | -            | Gp Bavaro         |
|                                            |                                                                                |             |            |              |                   |

| Name                       | Opening hours          | Reservation | Dress code | Smoking area | Location          |
|----------------------------|------------------------|-------------|------------|--------------|-------------------|
| Coffee shop                |                        |             |            |              |                   |
| Piacere                    | 07:00am-07:00pm        | -           | -          | ✓            | G P Palace        |
| Lobby bars "Dine Around"   |                        |             |            |              |                   |
| Caoba                      | 09:00am-01:00am        | -           | -          | ✓            | G P Bávaro Suites |
| Guayacán                   | 09:00am-01:00am        | -           | -          | ✓            | G P Palace        |
| Macao                      | 09:00am-01:00am        | -           | -          | ✓            | G P Punta Cana    |
| Other bars                 |                        |             |            |              |                   |
| Sunset Boulevard           | 09:00pm-11:00pm        | -           | -          | -            | G P Bávaro Suites |
| Hemingway                  | 06:00pm-02:00am        | -           | -          | ✓            | G P Bávaro Suites |
| Habits Healthy Bar***      | 09:00am-07:00pm        | -           | -          | -            | Zentropia Spa     |
| Pool bars "Dine Around"    |                        |             |            |              |                   |
| The Secret Bar             | 09:00am-00:00am        | -           | -          | -            | G P Palace        |
|                            | 10:00am-06:00pm        | -           | -          | -            | Gp Punta Cana     |
| Bar Barahona               | 10:00am-06:00pm        | -           | -          | -            | G P Palace        |
| Bar Boca Chica             | 10:00pm-06:00pm        | -           | -          | -            | Gp Bavaro         |
| Bar Saona                  | 10:00am-06:00pm        | -           | -          | -            | Gp Punta Cana     |
| Beach Bars "Dine Around"   |                        |             |            |              |                   |
| Capitán                    | 09:00am-06:00pm        | -           | -          | ✓            | G P Bávaro Suites |
| Lambí                      | 09:00am-06:00pm        | -           | -          | ✓            | G P Bávaro Suites |
| Butú                       | 09:00am-06:00pm        | -           | -          | ✓            | G P Palace        |
| Sports Bar                 |                        |             |            |              |                   |
| Xtra Time Sport Bar        | 00:00am-00:00am        | -           | ✓          | ✓            | G P Bávaro Suites |
| snack bar                  |                        |             |            |              |                   |
| La Uva Snack "dine Around" | Lunch: 10:00pm-05:00pm | -           | ✓          | ✓            | Gp Punta Cana     |
| The Grill Trs (Beach Bbq)  | 11:30am-05:00pm        | -           | -          | -            | Trs Turquesa      |