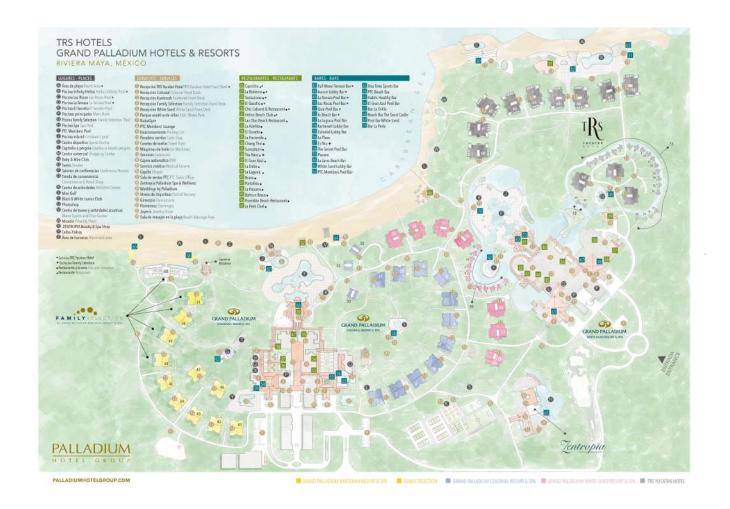

Observations: GP Kantenah

| መበ |      |     |      |             |     |
|----|------|-----|------|-------------|-----|
| 00 | BARS | AND | REST | <b>AURA</b> | NTS |

|                                      | UU DARS AND RESTA                                                |             | _             |                 |                              |
|--------------------------------------|------------------------------------------------------------------|-------------|---------------|-----------------|------------------------------|
| Name                                 | Opening hours                                                    | Reservation | Dress<br>code | Smoking<br>area | Location                     |
| Cabaret Restautant                   |                                                                  |             |               |                 |                              |
| Chic Cabaret & Restaurant**          | <b>Dinner :</b> 08:00pm-11:00pm                                  | ✓           | 1             | -               | Trs Yucatan Hotel            |
| Show cooking Restaurants             |                                                                  |             |               |                 |                              |
| La Hacienda                          | Breakfast:07:00am-11:00am                                        | -           | 1             | -               | Gp Colonia                   |
|                                      | <b>Lunch :</b> 01:00pm-03:30pm                                   |             |               |                 |                              |
| 51 C 12 2 A 2 1 1                    | <b>Dinner</b> :06:00pm-10:30pm <b>Breakfast:</b> 07:30am-10:30am |             | ,             |                 | Co Colonial Co               |
| El Gran Azul                         | <b>Lunch</b> :12:30pm-04:00pm                                    | -           | 1             | -               | Gp Colonial - Gp<br>Kantenah |
| La Dalia                             | Breakfast:07:00am-11:00am                                        | _           | /             | _               | Gp White Sand                |
| Ed Band                              | <b>Lunch :</b> 01:00pm-03:30pm                                   |             | ·             |                 | op wince sune                |
|                                      | <b>Dinner</b> :06:00pm-10:30pm                                   |             |               |                 |                              |
| A la carte Restaurants               |                                                                  |             |               |                 |                              |
| El Dorado (Steak House)              | <b>Dinner :</b> 05:30pm-10:30pm                                  | ✓           | /             | -               | G P Colonial                 |
| La Adelita (Mexican Cuisine)         | <b>Dinner :</b> 05:30pm-10:30pm                                  | ✓           | 1             | -               | G P Colonia                  |
| Sumptuori (Japanese Cuisine)         | <b>Dinner :</b> 05:30pm-10:30pm                                  | 1           | 1             | -               | G P Kantenah                 |
| Portofino (Italian Cuisine)          | <b>Dinner :</b> 05:30pm-10:30pm                                  | 1           | 1             | -               | G P White Sand               |
| La Paisana (Argentinian)             | <b>Dinner :</b> 05:30pm-10:30pm                                  | 1           | 1             | -               | G P White Sand               |
| Bahia E Brasa (Brazilian             | <b>Dinner :</b> 05:30pm-10:30pm                                  | ✓           | ✓             | -               | G P White Sand               |
| Cuisine)                             | ·                                                                |             |               |                 |                              |
| Poseidón (Rice And Fish)             | <b>Dinner :</b> 05:30pm-10:30pm                                  | 1           | /             | -               | G P White Sand               |
| Chang Thai (Thai Cuisine)            | <b>Dinner</b> :05:30pm-10:30pm                                   | 1           | /             | -               | G P Kantenah                 |
| The Nest*                            | Exclusive Family Selection guest -                               | -           | /             | -               |                              |
|                                      | breakfast:07:30am-10:30am Exclusive Family Selection guest -     |             |               |                 |                              |
|                                      | dinner:06:00pm-10:30pm                                           |             |               |                 |                              |
| Lobby bars                           | 2000 pm                                                          |             |               |                 |                              |
| Colonial Lobby Bar                   | 09:00am-01:00am                                                  | -           | -             | -               | G P Colonial                 |
| Kantenah Lobby Bar                   | 09:00am-00:00am                                                  | -           | -             | -               | G P Kantenah                 |
| White Sand Lobby Bar                 | 09:00am-00:00am                                                  | -           | -             | -               | Gp White Sand                |
| Bars in Restaurants                  |                                                                  |             |               |                 | •                            |
| El Gran Azul                         | 10:00am-06:00pm                                                  | -           | -             | -               | G P Colonia                  |
| La Adelita Y El Dorado Waiting       | 05:30pm-10:30pm                                                  | -           | /             | -               | G P Colonia                  |
| Bar                                  | 05.50pm-10.50pm                                                  |             |               |                 |                              |
| Sumptuori Y Chang Thai               | 05:30pm-10:30pm                                                  | -           | 1             | -               | G P Kantenah                 |
| Waiting Bar                          |                                                                  |             |               |                 |                              |
| Bahía E Brasa Y La Paisana           | 05:30pm-10:30pm                                                  | -           | /             | -               | G P White Sand               |
| Waiting Bar<br>Portofino Waiting Bar | 05:30pm-10:30pm                                                  |             | /             |                 | G P White Sand               |
| Restaurant -Gastronomic              | 03.30pm-10.30pm                                                  | -           | •             | -               | G F Wille Salid              |
| Performance-                         |                                                                  |             |               |                 |                              |
| Bravo Dinner & Dance**               | <b>Dinner</b> :07:30pm-10:30pm                                   | /           | /             | -               | G P White Sand               |
| Pool bars                            |                                                                  |             |               |                 |                              |
| El Secreto                           | 10:00am-00:00am                                                  | -           | -             | -               | G P Colonial                 |
| La Orilla Pool Bar                   | 10:00am-06:00pm                                                  | -           | -             | -               | Colonial Pool                |
| La Perla Pool Bar                    | 10:00am-06:00pm                                                  | -           | -             | -               | Piscina White Sand           |
| Swim Up Bar                          | ·                                                                |             |               |                 |                              |
| El Gran Azul Swim-Up Bar             | 10:00am-06:00pm                                                  | -           | -             | -               | G P Colonia                  |
| La Laguna Swim-Up Bar                | 10:00am-06:00pm                                                  | -           | -             | -               | G P White Sand               |
| Beach Bars                           |                                                                  |             |               |                 |                              |
| Sand Castle Beach Bar*               | <b>Exclusive for Family Selection client:</b>                    | -           | -             | -               | Family Selection             |
|                                      | 10:00am-06:00pm                                                  |             |               |                 | -                            |
| Sports Bar                           |                                                                  |             |               |                 |                              |
| Xtra Time Sport Bar                  | 00:00am-00:00am                                                  | -           | -             | -               | G P Colonial                 |
| snack bar                            |                                                                  |             |               |                 |                              |

| Name             | Opening hours                                                                                                   | Reservation | Dress<br>code | Smoking<br>area | Location         |
|------------------|-----------------------------------------------------------------------------------------------------------------|-------------|---------------|-----------------|------------------|
| Las Olas         | <b>Lunch :</b> 11:00am-05:00pm 08:00am-06:00pm                                                                  | -           | -             | -               | G P Colonial     |
| Es Niu Pool Bar* | Exclusive for Family Selection client: 10:00am-06:00pm Exclusive Family Selection guest - lunch:12:00pm-04:00pm | -           | -             | -               | Family Selection |

#### POOLS

| Name                        | Туре     | Opening hours   | Area m | 2 Depth cm | Location                  |
|-----------------------------|----------|-----------------|--------|------------|---------------------------|
| Main Pool Colonial-Kantenah | Family   | 10:00am-06:00pm | 3544   | 160        | Gp Colonial - Gp Kantenah |
| El Secreto                  | Relax    | 10:00am-12:00pm | 166    | 160        | Gp Colonial               |
| Aquatic Park                | Children | 09:00am-06:00pm | 757    | 40         | Gp Kantenah - Gp Colonial |
| Main Pool White Sand        | Family   | 10:00am-06:00pm | 3678   | 150        | Gp White Sand             |
| Family Selection Pool*      | Family   | 10:00am-06:00pm | 1920   | 120        | Fs Kantenah               |

### KIDSCLUB

|          | Baby Club       | Mini Club       | Teen Club       |  |
|----------|-----------------|-----------------|-----------------|--|
| Age      | 1-3             | 4-12            | 13-18           |  |
| Schedule | 09:00am-05:00pm | 09:00am-05:00pm | 11:00am-12:00am |  |
| Location | Gp Colonial     | Gp Colonial     | Gp Kantenah     |  |