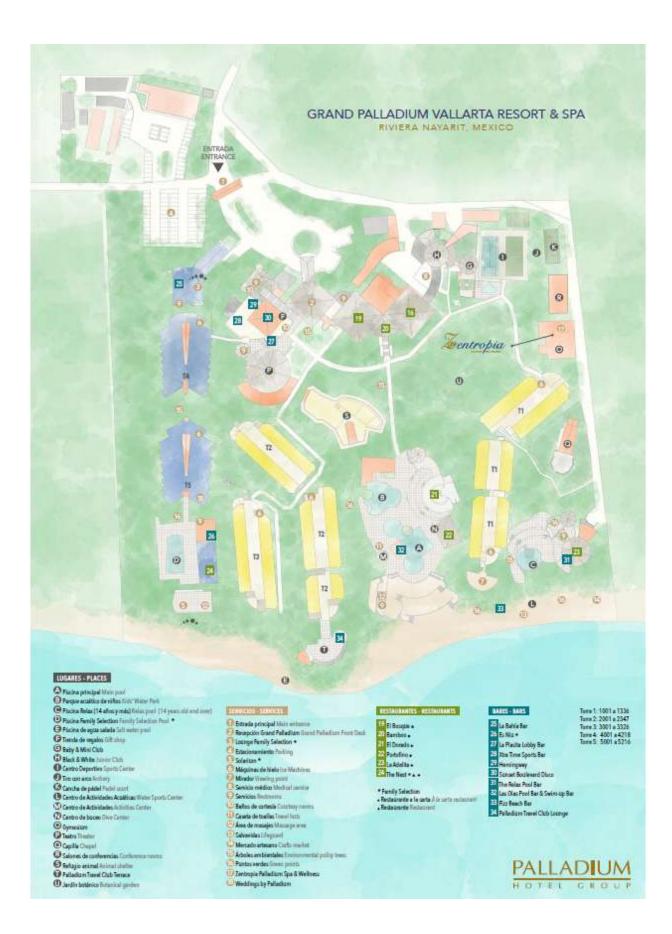

## Grand Palladium Vallarta Resort & Spa

| CATEGORY 5*           |                                                                    |
|-----------------------|--------------------------------------------------------------------|
| ADDRESS               | era Punta De Mita Km. 11.5 Bahía De Banderas,<br>it México         |
| TELEPHONE +523        | 292269900                                                          |
| E-MAIL Vallar         | ta@palladiumhotelgroup.com                                         |
| WEB Www.              | palladiumhotelgroup.com                                            |
| <b>BUILT</b> 1999     |                                                                    |
| LAST REFURBISHED 2017 |                                                                    |
|                       | y Resort, Events and Conferences, Family friendly ,<br>y friendly. |
| BOARD BASIS All Inc   | lusive 24 hrs .                                                    |

Rooms with only one queen size Observations: bed, roll-in shower with bench and wc adapted.

BARS AND RESTAURANTS

| Name                                    | Opening hours                                                                  | Reservation       | Dress code | Smoking area | Location    |
|-----------------------------------------|--------------------------------------------------------------------------------|-------------------|------------|--------------|-------------|
| Show cooking Restaurants                |                                                                                |                   |            |              |             |
| El Bosque                               | Breakfast:07:00am-11:30am<br>Lunch :01:00pm-04:00pm<br>Dinner :06:00pm-10:30pm | -                 | /          | -            | Gp Vallarta |
| Las Terrazas                            | Lunch :12:00pm-04:30pm                                                         | -                 | -          | -            | Gp Vallarta |
| A la carte Restaurants                  |                                                                                |                   |            |              |             |
| La Adelita (Mexican Cuisine)            | Dinner :05:30pm-10:30pm                                                        | 1                 | 1          | -            | Gp Vallarta |
| Portofino (Italian Cuisine)             | Dinner :10:30pm-10:30pm                                                        | 1                 | ✓          | -            | Gp Vallarta |
| Bamboo (Oriental Cuisine)               | Dinner :05:30pm-10:30pm                                                        | 1                 | -          | -            | Gp Vallarta |
| Las Terrazas (International<br>Cuisine) | Dinner :06:00pm-10:30pm                                                        | 1                 | 1          | -            | Gp Vallarta |
| Lobby bars                              |                                                                                |                   |            |              |             |
| La Placita                              | 10:00am-01:00am                                                                | -                 | -          | -            | Gp Vallarta |
| Pool bars                               |                                                                                |                   |            |              |             |
| The Secret                              | 10:00am-10:30pm                                                                | -                 | -          | -            | Gp Vallarta |
| Splash                                  | 10:00pm-08:00pm                                                                | -                 | -          | -            | Gp Vallarta |
| Beach Bars                              |                                                                                |                   |            |              |             |
| Fizz                                    | 10:00am-06:00pm                                                                | -                 | -          | -            | Gp Vallarta |
| Lounge Bar                              |                                                                                |                   |            |              |             |
| Hemingway                               | 06:00pm-01:00am                                                                | -                 | -          | -            | Gp Vallarta |
| Sports Bar                              |                                                                                |                   |            |              |             |
| Xtra Time Sport Bar                     | 05:30am-04:30am                                                                | -                 | -          | -            | Gp Vallarta |
| For arouns of more th                   | an 10 people, please contact the G                                             | ust Sarvica danar | mont       |              |             |